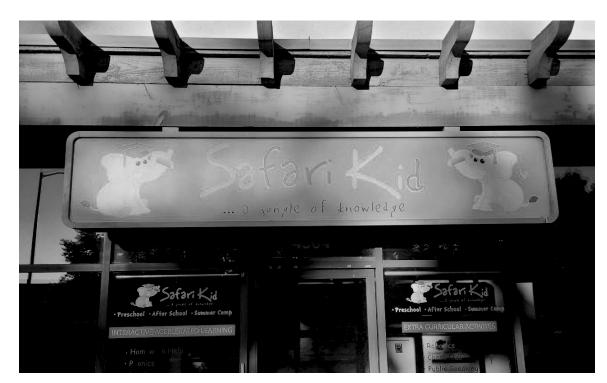

#### Before

14 JUL 2023

The sign is barely readable because of the poor color contrast between the text and the background. The font used for the text is handwritten and not bold, which makes it even more difficult to read. The tiny shadow or outline around the letters gives the sign an outdated appearance. The text line below the company name is also barely readable due to the small font size. The logo

"elephant" does not support the text. Two elephants are extra on the sign.

UC Berkeley design 450.9-027

After

Header: Gambado Sans Forte Subheader: Pink Chicken Regular

14 JUL 2023

For the sign, I chose a eye-catching font, bold and playful, which worked well for the theme. I emphasized the name of the company by using the most contrasting color, so the viewer would first memorize the name rather than other elements in the design. I made the logo large and look like an elephant picking from the edge. This made the distance between the elephant and the viewer smaller,

and I think this logo gives a good friendly feeling. I used a more readable font for the additional text, but in the same style as the company prefers: handwritten and playful as well.

type repair 2 by Uliana lotchenko