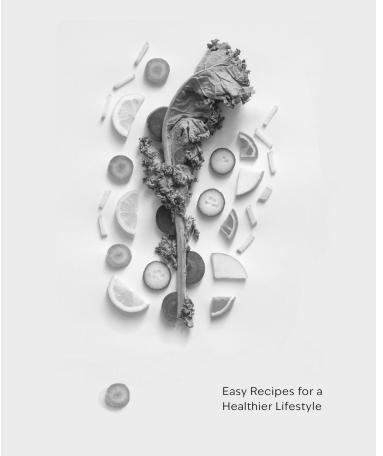

#### After

Cookbook

#### FIX YOUR DIABETES

Header: lvyEpic Light/ Medium, small caps, Itsp 100 Subheader: Luxus Brut Regular Body: lvyEpic Light

20 JUL 2023

I chose an elegant san serif font, IvyEpic, for the header, light weight at 23 pt, and the light weight at 8 pt for the additional text at the bottom. This font gives a modern sense to a design, and it is still readable even in lowercase. For the subheader "Cookbook," I used a script typeface, "Luxus Brut", 35 pt. This font gives a sense of lightness and its hand-drawn style gives a sense of something handmade, which I think is important for the cooking theme. Overall, my font choice helped create a light design that relates to the new way of life full of well-being and healthy style.